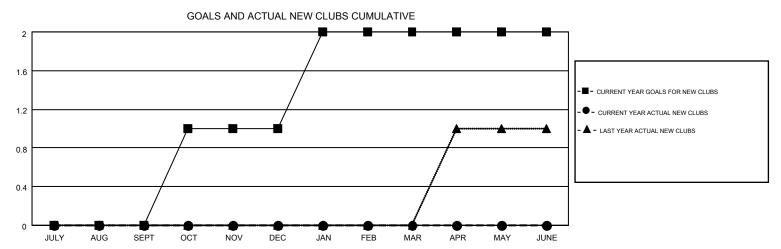

## MONTHLY MEMBERSHIP PROGRESS REPORT

Multiple District 109

Results as of: 4/30/2015

KENNETH PERSSON

**LOCATION: ICELAND** 

| GMT: KENNE    | ETH PERSSON      |                  |                  |                  |                                |                    |                                        |                    | GMT CA 4         |
|---------------|------------------|------------------|------------------|------------------|--------------------------------|--------------------|----------------------------------------|--------------------|------------------|
|               |                  | Clubs            |                  |                  | Members  RESULTS FOR 2014-2015 |                    |                                        |                    |                  |
|               | RESUI            | TS FOR 2014-2015 |                  |                  |                                |                    |                                        |                    |                  |
| QUARTER       | NEW CLUB<br>GOAL | NEW CLUBS        | DROPPED<br>CLUBS | NET<br>GAIN/LOSS | QUARTER                        | NEW MEMBER<br>GOAL | CHARTER AND<br>NEW<br>MEMBERS<br>ADDED | DROPPED<br>MEMBERS | NET<br>GAIN/LOSS |
| JULY/AUG/SEPT | 0                | 0                | 0                | 0                | JULY/AUG/SEPT                  | -23                | 11                                     | 53                 | -42              |
| OCT/NOV/DEC   | 1                | 0                | 0                | 0                | OCT/NOV/DEC                    | -5                 | 30                                     | 46                 | -16              |
| JAN/FEB/MAR   | 1                | 0                | 0                | 0                | JAN/FEB/MAR                    | 51                 | 48                                     | 34                 | 14               |
| APR/MAY/JUNE  | 0                | 0                | 0                | 0                | APR/MAY/JUNE                   | 1                  | 11                                     | 11                 | 0                |