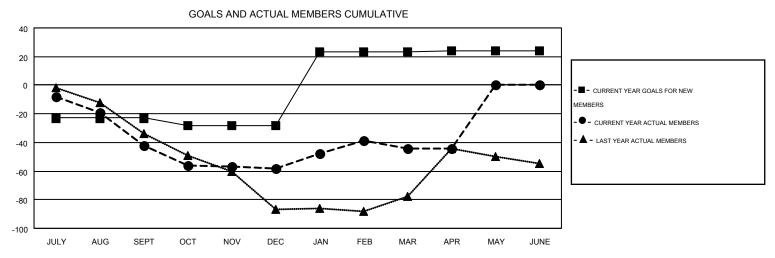

## MONTHLY MEMBERSHIP PROGRESS REPORT

Multiple District 109

Results as of: 4/30/2015

KENNETH PERSSON

**LOCATION: ICELAND** 

| GMT: KENNE    | ETH PERSSON      |                  |                  |                  |                                |                    |                                        |                    | GMT CA 4         |
|---------------|------------------|------------------|------------------|------------------|--------------------------------|--------------------|----------------------------------------|--------------------|------------------|
|               |                  | Clubs            |                  |                  | Members  RESULTS FOR 2014-2015 |                    |                                        |                    |                  |
|               | RESUI            | TS FOR 2014-2015 |                  |                  |                                |                    |                                        |                    |                  |
| QUARTER       | NEW CLUB<br>GOAL | NEW CLUBS        | DROPPED<br>CLUBS | NET<br>GAIN/LOSS | QUARTER                        | NEW MEMBER<br>GOAL | CHARTER AND<br>NEW<br>MEMBERS<br>ADDED | DROPPED<br>MEMBERS | NET<br>GAIN/LOSS |
| JULY/AUG/SEPT | 0                | 0                | 0                | 0                | JULY/AUG/SEPT                  | -23                | 11                                     | 53                 | -42              |
| OCT/NOV/DEC   | 1                | 0                | 0                | 0                | OCT/NOV/DEC                    | -5                 | 30                                     | 46                 | -16              |
| JAN/FEB/MAR   | 1                | 0                | 0                | 0                | JAN/FEB/MAR                    | 51                 | 48                                     | 34                 | 14               |
| APR/MAY/JUNE  | 0                | 0                | 0                | 0                | APR/MAY/JUNE                   | 1                  | 11                                     | 11                 | 0                |